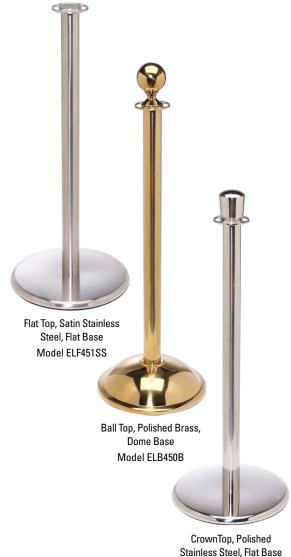

## TRADITIONAL STYLE

Traditional rope stanchions are the last word in style and sophistication. Our Elegance range is a premium product line manufactured from heavy gauge steel/stainless steel with solid cast iron bases that offer excellent durability. The posts are finished with the highest grade polished or satin finishes and are available with three finial options, the elegance ball, the traditional crown, and the contemporary flat top. Each of these can be matched with one of two base options, the dome for a traditional look or the low profile flat base for more contemporary environments.

Model ELC451PS

Forged Rope Loop

High mirror or smooth satin finishes

Heavy gauge steel/stainless steel construction

Cast iron base with replaceable cover

Full coverage floor protector - flat base

Full circumference floor protector - dome base