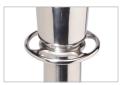

Model ELC451PS

Forged Rope Loop

High mirror or smooth satin finishes

Heavy gauge steel/stainless steel construction

Cast iron base with replaceable cover

Full coverage floor protector - flat base

Full circumference floor protector - dome base