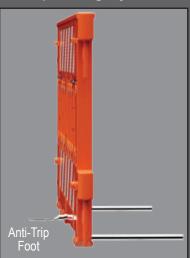

## ADA PATHCADE™ BARRICADE SYSTEM

Multi-purpose Barricade System

- ADA Pedestrian Pathway System
- Crowd Control System
- Manhole Guard
- Longitudinal Channelizing Device

- Multi-functional barricade system meets ADA requirements, 72"L x 38"H
  - continuously detectable edge at barricade top and bottom
- Exclusive tripod leg system, no sandbags needed when using all 3 feet
  - anti-trip foot on one side
  - two larger feet on other side
  - use only larger feet with sandbags for ADA Compliance
- Easy handle turn deploys barricade feet!
  - unique soft grip handle system, quick turn moves feet out or back in
- Stack 20% more
  - nesting system allows for 19 units to be stacked on pallet
  - lowers transportation costs
  - stacking lugs keep stacked units from shifting
- Shape to any layout, units pivot 120°
  - 3 units in triangle layout for manhole guard
- Robust dual connectors create easy to use linking system
- Smooth, comfortable guardrail
  - rounded edge on top of panel
- Four recessed sheeting areas, two on each side of panel, 8" x 50" ea.
- Light shelves hold standard barricade lights, 2 per section
- Holes for attaching signage to panel
- Available in orange or white, with or without retroreflective sheeting
- MASH Accepted WZ-428, Meets MUTCD Standards
- Made in the U.S.A.

## **Tripod Leg System**

Handle turn deploys feet