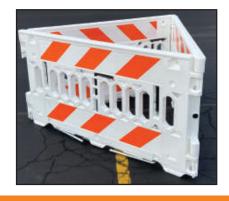

Sign Area: Holds 20"W x 14"H Sign on each side (screw on)

Use Three Units To Create Manhole Guard Patents pending