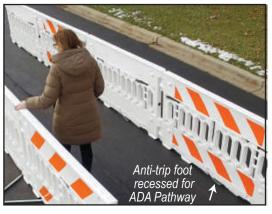

## ADA PATHCADE™ BARRICADE SYSTEM

Multi-purpose Barricade System

- ADA Pedestrian Pathway System
- Crowd Control System
- Manhole Guard
- Longitudinal Channelizing Device

- Multi-functional barricade system meets ADA requirements, 72"L x 38"H
  - continuously detectable edge at barricade top and bottom
- Exclusive tripod leg system, no sandbags needed when using all 3 feet
  - anti-trip foot on one side
  - two larger feet on other side
  - use only larger feet with sandbags for ADA Compliance
- Easy handle turn deploys barricade feet!
  - unique soft grip handle system, quick turn moves feet out or back in
- Stack 20% more
  - nesting system allows for 19 units to be stacked on pallet
  - lowers transportation costs
  - stacking lugs keep stacked units from shifting
- Shape to any layout, units pivot 120°
  - 3 units in triangle layout for manhole guard
- Robust dual connectors create easy to use linking system
- Smooth, comfortable guardrail
  - rounded edge on top of panel
- Four recessed sheeting areas, two on each side of panel, 8" x 50" ea.
- Light shelves hold standard barricade lights, 2 per section
- Holes for attaching signage to panel
- Available in orange or white, with or without retroreflective sheeting
- MASH Accepted WZ-428, Meets MUTCD Standards
- Made in the U.S.A.