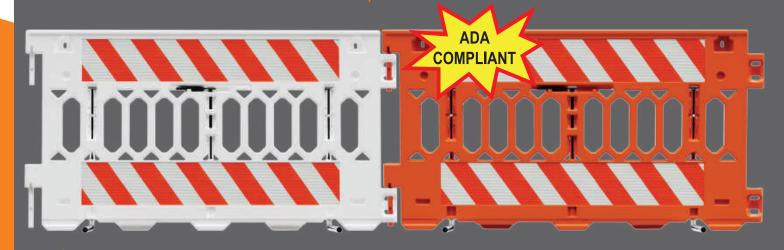

## ADA PATHCADE™ BARRICADE SYSTEM

Multi-purpose Barricade System

- ADA Pedestrian Pathway System
- Crowd Control System
- Manhole Guard
- Longitudinal Channelizing Device

- Multi-functional barricade system meets ADA requirements, 72"L x 38"H
  - continuously detectable edge at barricade top and bottom
- Exclusive tripod leg system, no sandbags needed when using all 3 feet
  - anti-trip foot on one side
  - two larger feet on other side
  - use only larger feet with sandbags for ADA Compliance
- Easy handle turn deploys barricade feet!
  - unique soft grip handle system, quick turn moves feet out or back in
- Stack 20% more
  - nesting system allows for 19 units to be stacked on pallet
  - lowers transportation costs
  - stacking lugs keep stacked units from shifting
- Shape to any layout, units pivot 120°
  - 3 units in triangle layout for manhole guard
- Robust dual connectors create easy to use linking system
- Smooth, comfortable guardrail
  - rounded edge on top of panel
- Four recessed sheeting areas, two on each side of panel, 8" x 50" ea.
- Light shelves hold standard barricade lights, 2 per section
- Holes for attaching signage to panel
- Available in orange or white, with or without retroreflective sheeting
- MASH Accepted WZ-428, Meets MUTCD Standards
- Made in the U.S.A.