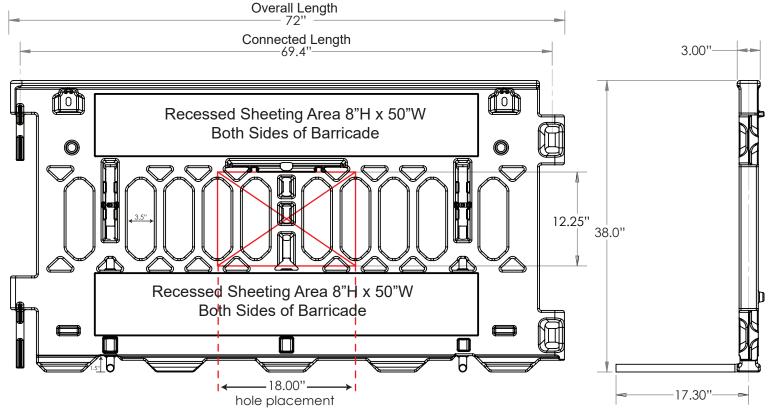

## ADA PATHCADE™ BARRICADE SYSTEM

Multi-purpose Barricade System

- ADA Pedestrian Pathway System
- Crowd Control System
- Manhole Guard
- Longitudinal Channelizing Device

- Multi-functional barricade system meets ADA requirements, 72"L x 38"H
  - continuously detectable edge at barricade top and bottom
- Exclusive tripod leg system, no sandbags needed when using all 3 feet
  - anti-trip foot on one side
  - two larger feet on other side
  - use only larger feet with sandbags for ADA Compliance
- Easy handle turn deploys barricade feet!
  - unique soft grip handle system, quick turn moves feet out or back in
- Stack 20% more
  - nesting system allows for 19 units to be stacked on pallet
  - lowers transportation costs
  - stacking lugs keep stacked units from shifting
- Shape to any layout, units pivot 120°
  - 3 units in triangle layout for manhole guard
- Robust dual connectors create easy to use linking system
- Smooth, comfortable guardrail
  - rounded edge on top of panel
- Four recessed sheeting areas, two on each side of panel, 8" x 50" ea.
- Light shelves hold standard barricade lights, 2 per section
- Holes for attaching signage to panel
- Available in orange or white, with or without retroreflective sheeting
- MASH Accepted WZ-428, Meets MUTCD Standards
- Made in the U.S.A.

## PATHCADE™ BARRICADE SYSTEM

Add Signs for Crowd Control

Create ADA Compliant Pedestrian Pathway

| Specs                       |                                                         |
|-----------------------------|---------------------------------------------------------|
| Composition                 | Polyethylene                                            |
| Weight                      | 31 lbs.                                                 |
| Colors                      | Orange, White Custom with min. qty.                     |
| Retroreflective<br>Sheeting | Striped sheeting is available in all grades 7.75" x 50" |
| Dimensions                  | 72"L x 38"H x 3"D                                       |