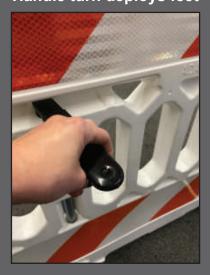

## ADA PATHCADE™ BARRICADE SYSTEM

Multi-purpose Barricade System

- ADA Pedestrian Pathway System
- Crowd Control System
- Manhole Guard
- Longitudinal Channelizing Device

- Multi-functional barricade system meets ADA requirements, 72"L x 38"H
  - continuously detectable edge at barricade top and bottom
- Exclusive tripod leg system, no sandbags needed when using all 3 feet
  - anti-trip foot on one side
  - two larger feet on other side
  - use only larger feet with sandbags for ADA Compliance
- Easy handle turn deploys barricade feet!
  - unique soft grip handle system, quick turn moves feet out or back in
- Stack 20% more
  - nesting system allows for 19 units to be stacked on pallet
  - lowers transportation costs
  - stacking lugs keep stacked units from shifting
- Shape to any layout, units pivot 120°
  - 3 units in triangle layout for manhole guard
- Robust dual connectors create easy to use linking system
- Smooth, comfortable guardrail
  - rounded edge on top of panel
- Four recessed sheeting areas, two on each side of panel, 8" x 50" ea.
- Light shelves hold standard barricade lights, 2 per section
- Holes for attaching signage to panel
- Available in orange or white, with or without retroreflective sheeting
- MASH Accepted WZ-428, Meets MUTCD Standards
- Made in the U.S.A.

## **Tripod Leg System**

Handle turn deploys feet