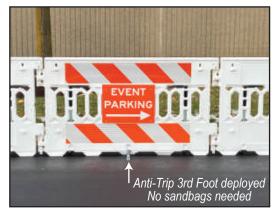

## ADA PATHCADE™ BARRICADE SYSTEM

Multi-purpose Barricade System

- ADA Pedestrian Pathway System
- Crowd Control System
- Manhole Guard
- Longitudinal Channelizing Device

- Multi-functional barricade system meets ADA requirements, 72"L x 38"H
  - continuously detectable edge at barricade top and bottom
- Exclusive tripod leg system, no sandbags needed when using all 3 feet
  - anti-trip foot on one side
  - two larger feet on other side
  - use only larger feet with sandbags for ADA Compliance
- Easy handle turn deploys barricade feet!
  - unique soft grip handle system, quick turn moves feet out or back in
- Stack 20% more
  - nesting system allows for 19 units to be stacked on pallet
  - lowers transportation costs
  - stacking lugs keep stacked units from shifting
- Shape to any layout, units pivot 120°
  - 3 units in triangle layout for manhole guard
- Robust dual connectors create easy to use linking system
- Smooth, comfortable guardrail
  - rounded edge on top of panel
- Four recessed sheeting areas, two on each side of panel, 8" x 50" ea.
- Light shelves hold standard barricade lights, 2 per section
- Holes for attaching signage to panel
- Available in orange or white, with or without retroreflective sheeting
- MASH Accepted WZ-428, Meets MUTCD Standards
- Made in the U.S.A.